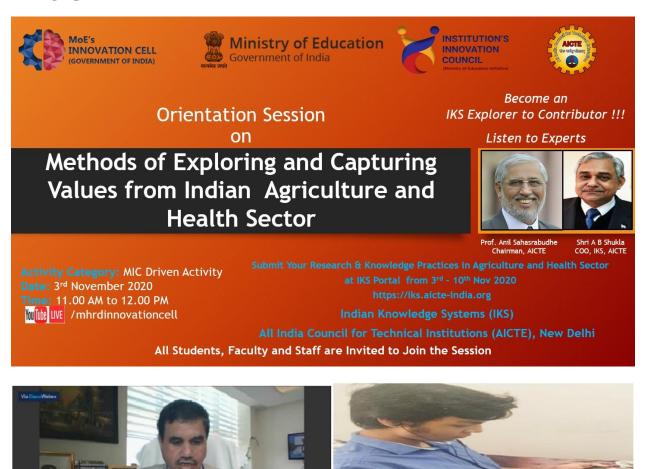

# JIMS ENGINEERING MANAGEMENT TECHNICAL CAMPUS - JEMTEC

(Affiliated to Guru Gobind Singh Indraprastha University, New Delhi) Plot No. 48/4, Knowledge Park-III, Greater Noida, PIN-201308

| Session:               | 2020-21                                                           | Semester:                 | 3 <sup>rd</sup> & 5 <sup>th</sup> |
|------------------------|-------------------------------------------------------------------|---------------------------|-----------------------------------|
| Event Date:            | 03.11.2020                                                        | Event Type:               | Orientation                       |
|                        |                                                                   |                           | Programme                         |
| Event Name/Title:      | Orientation Session on <b>"Methods of Exploring and Capturing</b> |                           |                                   |
|                        | values from Indian Agriculture and Health Sector"                 |                           |                                   |
| <b>Resource person</b> | Prof. Anil                                                        | <b>Resource person</b>    | AICTE                             |
| Name                   | Sahasrabudhe                                                      | Organization              | AICTE                             |
| Organizing             | Bachelor of Computer                                              | <b>Organizing Student</b> |                                   |
| Department             | Application (BCA)                                                 | club / Society            |                                   |
| Department             |                                                                   | /Committee if any         |                                   |

## **Event Report**

MHRD's Innovation Cell organized on 3rd November 2020, an online session on "Methods of Exploring and Capturing values from Indian Agriculture and Health Sector". The speakers of the session were Prof. Anil Sahasrabudhe, Chairman, AICTE and Shri A B Shukla COO, IKS, AICTE. In this session Speakers talked about the implementing our traditional method and Science in the current scenario and how it can be helpful. The students and faculty of JIMS Engineering Management Technical Campus, Greater Noida under the patronage of Institution's Innovation Council invited the students and faculties to participate in the session... The list of attendees is attached herewith at Annexure-1 and sample photographs of a few attendees are attached at Annexure-II of this report.

### **Photographs of Event**

**Signature of Faculty Coordinator** 

**Signature of HOD**